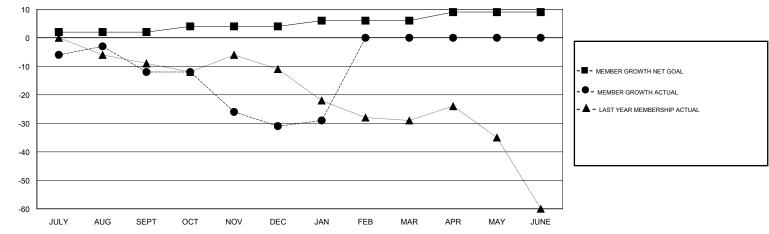

### GMT CA

| Clubs                 |               |           |               | Members               |                           |                         |                                                    |
|-----------------------|---------------|-----------|---------------|-----------------------|---------------------------|-------------------------|----------------------------------------------------|
| RESULTS FOR 2018-2019 |               |           |               | RESULTS FOR 2018-2019 |                           |                         |                                                    |
| QUARTER               | NEW CLUB GOAL | NEW CLUBS | DROPPED CLUBS | QUARTER               | MEMBER GROWTH NET<br>GOAL | MEMBER GROWTH<br>ACTUAL | DROPPED<br>MEMBERS ACTUAL<br>(including transfers) |
| JULY/AUG/SEPT         | 0             | 0         | 0             | JULY/AUG/SEPT         | 2                         | 28                      | 37                                                 |
| OCT/NOV/DEC           | 0             | 0         | 1             | OCT/NOV/DEC           | 2                         | 12                      | 31                                                 |
| JAN/FEB/MAR           | 0             | 0         | 0             | JAN/FEB/MAR           | 2                         | 12                      | 9                                                  |
| APR/MAY/JUNE          | 0             | 0         | 0             | APR/MAY/JUNE          | 3                         | 0                       | 0                                                  |